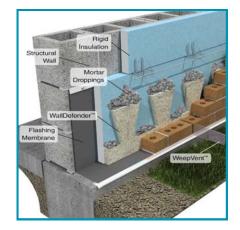

-800-664-6638                |  |
|               | (f)- 1-219-787-5088                |  |
|               | info@mortarnet.com                 |  |

| Date:     |  |
|-----------|--|
| Project : |  |
| Location: |  |

| Credit MR4.1 and 4.2: Recycled Content                    |        |  |
|-----------------------------------------------------------|--------|--|
| Percentage of Post-industrial Recycled Content by Weight: | 22-38% |  |
| Percentage of Post-consumer Recycled Content by Weight:   | 14-26% |  |

| Credit MR5.1 and 5.2: Regional Materials |                                                |
|------------------------------------------|------------------------------------------------|
| Final Assembly/Manufacturing Address:    | 6575 Daniel Burnham Drive<br>Portage, IN 46368 |



| Product Composition Material: | Percentage of Material by Weight: | Manufacturing Location:     |
|-------------------------------|-----------------------------------|-----------------------------|
| Polyester Fiber               | 54%                               | Michigan City, IN (LaPorte) |
| Water-borne Polymer           | 46%                               | Cleveland, OH (Cuyahoga)    |

## Notes:

12/04/2014 GS

 $<sup>^{\</sup>rm 1}$  Pre-Consumer recycled content previously referred to as post-industrial